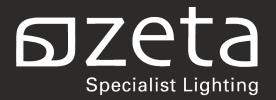

Each Light Guide Panel is made from the highest quality UK acrylic and is etched with a unique, optimum performance grid pattern. This pattern ensures optimum light spread and shadow free illumination.

With an ultra slim profile starting from just 6mm, Zeta LGP is space saving, easy to install, available in bespoke sizes and comes with single or double sided options.

Ultra efficient LED's are available in a range of colour temperatures along with RGB options; providing scope for a variety of different effects and mood lighting, ideal for commercial and retail applications.